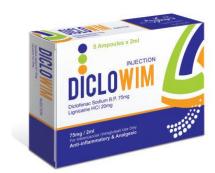

Diclowim inj is a nonsteroidal anti-inflammatory drug with analgesic, antipyretic properties effective in Pain, arthritic conditions including tendinitis and acute gout.

Composition: Each ampoule (2 ml) contains Diclofenac Sodium 75mg, Lignocaine HCL 20mg

**Pack Size:** 5's Ampoules

Fax: +92-42-35462418, Email: info@wimits.com